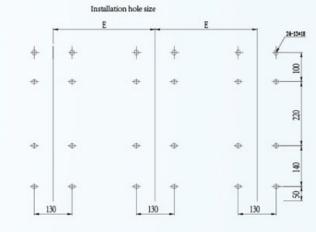

| 8 Central distance between poles MM 300;350;400 |   |                                |    | _           |
|-------------------------------------------------|---|--------------------------------|----|-------------|
|                                                 | 8 | Central distance between poles | MM | 300;350;400 |