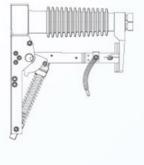

## JN22-40.5/31.5 3 Pole Indoor High voltage earthing switch for switchgear

† † 100 †

Cabinet backwards

I Left operation

cabinet backwards

 $\rm II~Right$  operation

| В   | н   |
|-----|-----|
| 280 | 750 |
| 300 | 790 |
| 350 | 890 |
| 400 | 990 |
|     |     |

| 8 Central distance between poles MM 300;350;400 |   |                                |    | _           |
|-------------------------------------------------|---|--------------------------------|----|-------------|
|                                                 | 8 | Central distance between poles | MM | 300;350;400 |