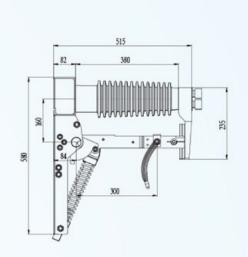

## JN22-40.5/31.5 3 Pole Indoor High voltage earthing switch for switchgear

† † 100 †

Cabinet backwards

I Left operation

cabinet backwards

 $\rm II~Right$  operation

| В   | н   |
|-----|-----|
| 280 | 750 |
| 300 | 790 |
| 350 | 890 |
| 400 | 990 |
|     |     |