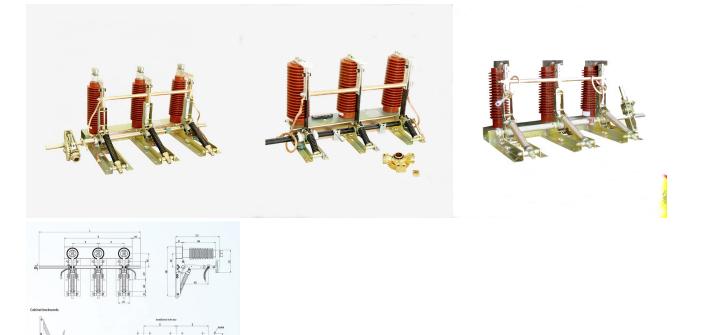

## Specification

JN22-40.5/31.5 indoor AC high voltage earthing switch is an advanced level product with high-tech parameters performance. After comprehensive evaluation, it conforms to GB1985 AC HV disconnect switch and earthing switch, applies to power system of 40.5kV and AC 50Hz. It owns short-circuit making capacity to protect other electric equipment not being damaged. It can be used with KYN61-40.5 and other types high voltage switchgear, also play a protective role in the high voltage electrical equipment overhaul.

## JN22-40.5/31.5 3 Pole Indoor High voltage earthing switch for switchgear

† † 100 †

Cabinet backwards

I Left operation

cabinet backwards

 $\rm II~Right$  operation

| В   | н   |
|-----|-----|
| 280 | 750 |
| 300 | 790 |
| 350 | 890 |
| 400 | 990 |
|     |     |