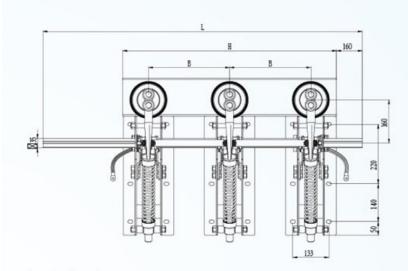

## JN22-40.5/31.5 3 Pole Indoor High voltage earthing switch for switchgear

† † 100 †

Cabinet backwards

I Left operation

cabinet backwards

 $\rm II~Right$  operation

| В   | н   |
|-----|-----|
| 280 | 750 |
| 300 | 790 |
| 350 | 890 |
| 400 | 990 |
|     |     |

| 8 Central distance between poles MM 300;350;400 |   |                                |    | _           |
|-------------------------------------------------|---|--------------------------------|----|-------------|
|                                                 | 8 | Central distance between poles | MM | 300;350;400 |