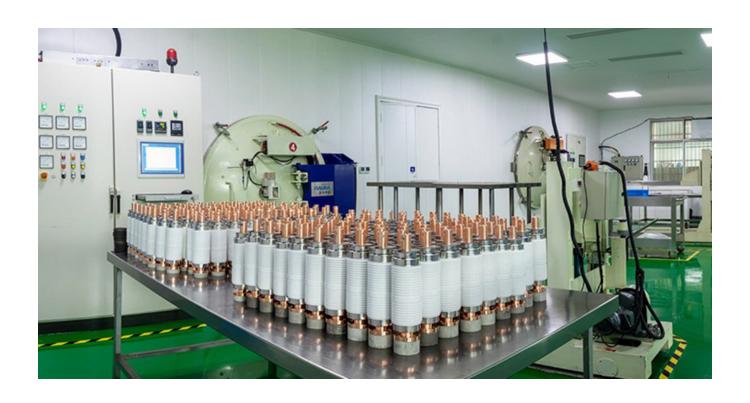

Product name:
Vacuum interrupter for vacuum circuit breaker VCB

Rated voltage:
24KV

Rated current:
3150A

Rated frequency:
50Hz

Breaking capacity:
40KA

Pole:

**Product Description** 

3

## Specification

| item            | value                                         |  |
|-----------------|-----------------------------------------------|--|
| Place of Origin | China                                         |  |
| Place           | Zhejiang                                      |  |
| Brand Name      | LEQI                                          |  |
| Model Number    | TEP-24/3150/40                                |  |
| Туре            | Vacuum                                        |  |
| Poles Number    | 3                                             |  |
| Rated Frequency | 50Hz                                          |  |
| Product name    | Vacuum interrupter for vacuum circuit breaker |  |
|                 | VCB                                           |  |
| Rated voltage   | 24 KV                                         |  |
|                 |                                               |  |

| Rated current                                               | 3150A |                   |
|-------------------------------------------------------------|-------|-------------------|
| Rated frequency                                             | 50Hz  |                   |
| Breaking capacity                                           | 40KA  |                   |
| Pole                                                        | 3     |                   |
| Main Techical Data:                                         |       |                   |
| Rated Voltage:                                              |       | 24KV              |
| Rated current:                                              |       | 3150A             |
| Rate frequency:                                             |       | 50HZ              |
| Rated short-time power frequency withstand voltage(1min)    |       | 65KV              |
| Rated lighting implus withstand current                     |       | 125KV             |
| Rated short-circuit breaking current                        |       | 40KA              |
| Breaking operations of rated short circuit breaking current |       | 30 times          |
| Rated short-time withstand current                          |       | 40KA              |
| Rated short-circuit lasting time                            |       | 4s                |
| Rated peak withstand current                                |       | 80/100KA          |
| Rated short-circuit making current                          |       | 80/100KA          |
| Rated single capacitor bank breaking current *              |       | 400/630A          |
| Rated back-to-back cap acitor breaking current              |       | 400A              |
| Mechanical life                                             |       | 10000times        |
| Contact closing force due to bellows and atmosphere         |       | 230±50N           |
| Counter force at rated contact stroke                       |       | 350±50N           |
| Contact erosion limit                                       |       | 3mm               |
| Part discharge                                              |       | ≤3pC              |
| Rated operation sequence                                    |       | O-0.3s-co-180s-co |
| Mechanical Date Required for Matched Vacuum Switchgear      |       |                   |
| Clearance between open contacts                             |       | 13±1mm            |
| Over travel                                                 |       | 3.5±1mm           |
| Average opening speed                                       |       | 1.3±0.2m/s        |
| Average closing speed                                       |       | 0.8±0.2m/s        |
| Rated contact force                                         |       | 4500±200N         |
| contact bouncing duration at closing operation              |       | ≤ 2ms             |
| Out of simultaneity of contact closing and opening          |       | ≤ 2ms             |
| bouncing back amplitude of opening contact                  |       | ≤2mm              |