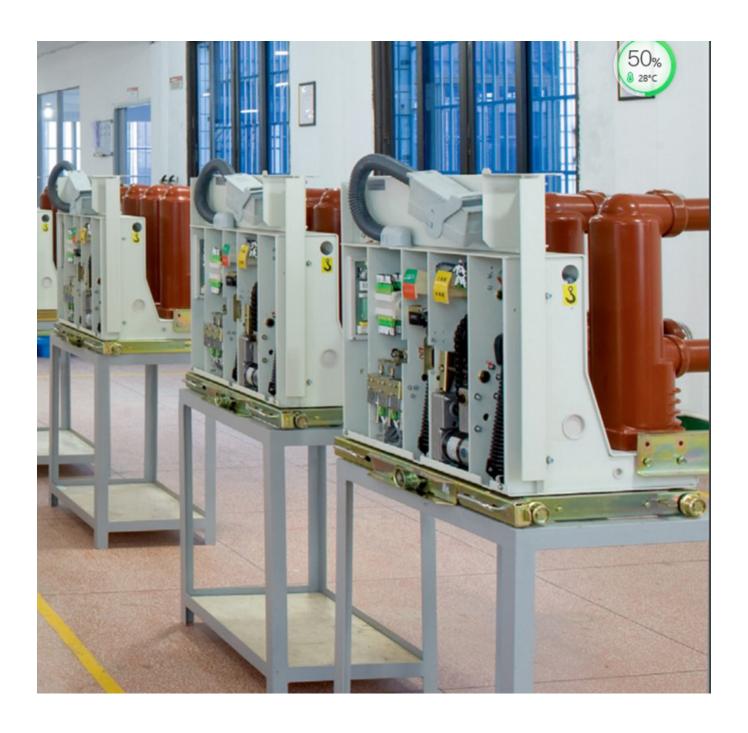

Product name:
Vacuum interrupter for vacuum circuit breaker VCB

Rated voltage:
24KV

Rated current:
3150A

Rated frequency:
50Hz

Breaking capacity:
40KA

Pole:

**Product Description** 

3

## Specification

| item            | value                                         |  |
|-----------------|-----------------------------------------------|--|
| Place of Origin | China                                         |  |
| Place           | Zhejiang                                      |  |
| Brand Name      | LEQI                                          |  |
| Model Number    | TEP-24/3150/40                                |  |
| Туре            | Vacuum                                        |  |
| Poles Number    | 3                                             |  |
| Rated Frequency | 50Hz                                          |  |
| Product name    | Vacuum interrupter for vacuum circuit breaker |  |
|                 | VCB                                           |  |
| Rated voltage   | 24 KV                                         |  |
|                 |                                               |  |

| Rated current                                               | 3150A |                   |
|-------------------------------------------------------------|-------|-------------------|
| Rated frequency                                             | 50Hz  |                   |
| Breaking capacity                                           | 40KA  |                   |
| Pole                                                        | 3     |                   |
| Main Techical Data:                                         |       |                   |
| Rated Voltage:                                              |       | 24KV              |
| Rated current:                                              |       | 3150A             |
| Rate frequency:                                             |       | 50HZ              |
| Rated short-time power frequency withstand voltage(1min)    |       | 65KV              |
| Rated lighting implus withstand current                     |       | 125KV             |
| Rated short-circuit breaking current                        |       | 40KA              |
| Breaking operations of rated short circuit breaking current |       | 30 times          |
| Rated short-time withstand current                          |       | 40KA              |
| Rated short-circuit lasting time                            |       | 4s                |
| Rated peak withstand current                                |       | 80/100KA          |
| Rated short-circuit making current                          |       | 80/100KA          |
| Rated single capacitor bank breaking current *              |       | 400/630A          |
| Rated back-to-back cap acitor breaking current              |       | 400A              |
| Mechanical life                                             |       | 10000times        |
| Contact closing force due to bellows and atmosphere         |       | 230±50N           |
| Counter force at rated contact stroke                       |       | 350±50N           |
| Contact erosion limit                                       |       | 3mm               |
| Part discharge                                              |       | ≤3pC              |
| Rated operation sequence                                    |       | O-0.3s-co-180s-co |
| Mechanical Date Required for Matched Vacuum Switchgear      |       |                   |
| Clearance between open contacts                             |       | 13±1mm            |
| Over travel                                                 |       | 3.5±1mm           |
| Average opening speed                                       |       | 1.3±0.2m/s        |
| Average closing speed                                       |       | 0.8±0.2m/s        |
| Rated contact force                                         |       | 4500±200N         |
| contact bouncing duration at closing operation              |       | ≤ 2ms             |
| Out of simultaneity of contact closing and opening          |       | ≤ 2ms             |
| bouncing back amplitude of opening contact                  |       | ≤2mm              |