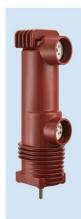

## 24 kV 3150A High quality closed pole epoxy resin embedded poles Vacuum interrupter for vacuum circuit breaker VCB

Overview Quick Details

Place of Origin:

Zhejiang, China

**Brand Name:** 

**LEQI** 

Model Number:

Product name:
Vacuum interrupter for vacuum circuit breaker VCB

Rated voltage:
24KV

Rated current:
3150A

Rated frequency:
50Hz

Breaking capacity:
40KA

Pole:

**Product Description** 

3