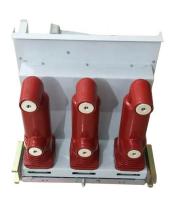

## 24 kV 3150A High quality closed pole epoxy resin embedded poles Vacuum interrupter for vacuum circuit breaker VCB

Overview Quick Details

Place of Origin:

Zhejiang, China

**Brand Name:** 

**LEQI** 

Model Number:

Product name:
Vacuum interrupter for vacuum circuit breaker VCB

Rated voltage:
24KV

Rated current:
3150A

Rated frequency:
50Hz

Breaking capacity:
40KA

Pole:

**Product Description** 

3