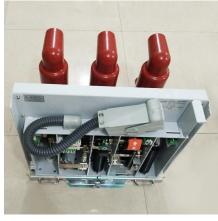

## 24 kV 3150A High quality closed pole epoxy resin embedded poles Vacuum interrupter for vacuum circuit breaker VCB

Overview Quick Details

Place of Origin:

Zhejiang, China

**Brand Name:** 

**LEQI** 

Model Number:

Product name:
Vacuum interrupter for vacuum circuit breaker VCB

Rated voltage:
24KV

Rated current:
3150A

Rated frequency:
50Hz

Breaking capacity:
40KA

Pole:

**Product Description** 

3

## Product