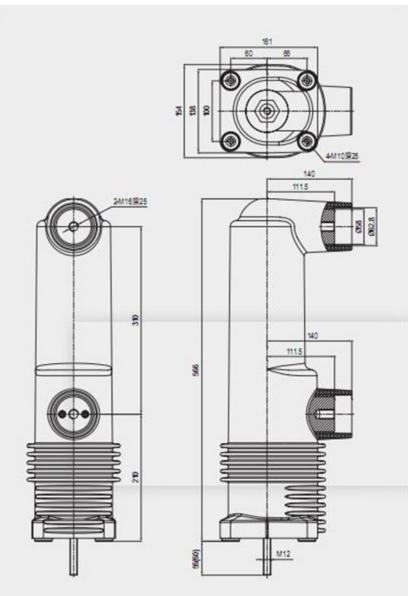

## Specification

| item            | value                                         |  |
|-----------------|-----------------------------------------------|--|
| Place of Origin | China                                         |  |
| Place           | Zhejiang                                      |  |
| Brand Name      | LEQI                                          |  |
| Model Number    | TEP-24/3150/40                                |  |
| Туре            | Vacuum                                        |  |
| Poles Number    | 3                                             |  |
| Rated Frequency | 50Hz                                          |  |
| Product name    | Vacuum interrupter for vacuum circuit breaker |  |
|                 | VCB                                           |  |
| Rated voltage   | 24 KV                                         |  |
|                 |                                               |  |

| Rated current                                               | 3150A |                   |
|-------------------------------------------------------------|-------|-------------------|
| Rated frequency                                             | 50Hz  |                   |
| Breaking capacity                                           | 40KA  |                   |
| Pole                                                        | 3     |                   |
| Main Techical Data:                                         |       |                   |
| Rated Voltage:                                              |       | 24KV              |
| Rated current:                                              |       | 3150A             |
| Rate frequency:                                             |       | 50HZ              |
| Rated short-time power frequency withstand voltage(1min)    |       | 65KV              |
| Rated lighting implus withstand current                     |       | 125KV             |
| Rated short-circuit breaking current                        |       | 40KA              |
| Breaking operations of rated short circuit breaking current |       | 30 times          |
| Rated short-time withstand current                          |       | 40KA              |
| Rated short-circuit lasting time                            |       | 4s                |
| Rated peak withstand current                                |       | 80/100KA          |
| Rated short-circuit making current                          |       | 80/100KA          |
| Rated single capacitor bank breaking current *              |       | 400/630A          |
| Rated back-to-back cap acitor breaking current              |       | 400A              |
| Mechanical life                                             |       | 10000times        |
| Contact closing force due to bellows and atmosphere         |       | 230±50N           |
| Counter force at rated contact stroke                       |       | 350±50N           |
| Contact erosion limit                                       |       | 3mm               |
| Part discharge                                              |       | ≤3pC              |
| Rated operation sequence                                    |       | O-0.3s-co-180s-co |
| Mechanical Date Required for Matched Vacuum Switchgear      |       |                   |
| Clearance between open contacts                             |       | 13±1mm            |
| Over travel                                                 |       | 3.5±1mm           |
| Average opening speed                                       |       | 1.3±0.2m/s        |
| Average closing speed                                       |       | 0.8±0.2m/s        |
| Rated contact force                                         |       | 4500±200N         |
| contact bouncing duration at closing operation              |       | ≤ 2ms             |
| Out of simultaneity of contact closing and opening          |       | ≤ 2ms             |
| bouncing back amplitude of opening contact                  |       | ≤2mm              |