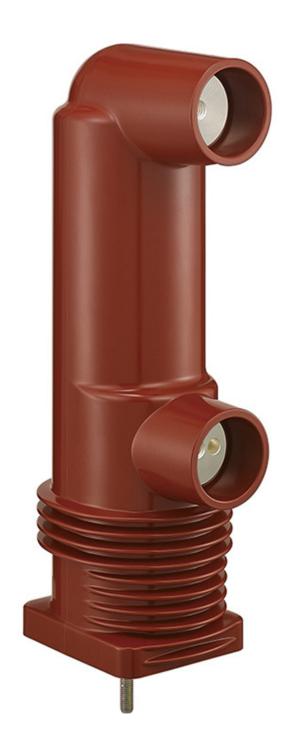

## 24 kV 3150A High quality closed pole epoxy resin embedded poles Vacuum interrupter for vacuum circuit breaker VCB

Overview Quick Details

Place of Origin:

Zhejiang, China

**Brand Name:** 

**LEQI** 

Model Number:

Product name:
Vacuum interrupter for vacuum circuit breaker VCB

Rated voltage:
24KV

Rated current:
3150A

Rated frequency:
50Hz

Breaking capacity:
40KA

Pole:

**Product Description** 

3

## Product