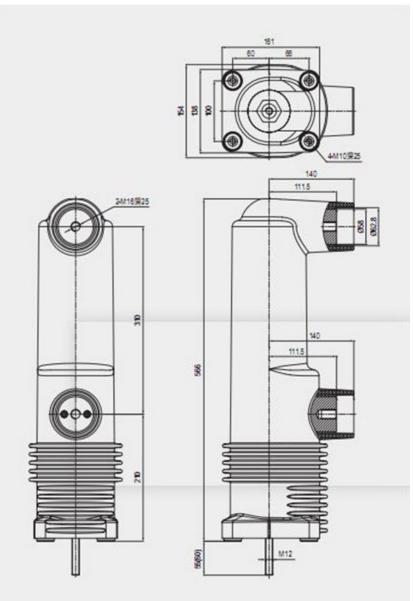

| Rated current                                               | 3150A |                   |
|-------------------------------------------------------------|-------|-------------------|
| Rated frequency                                             | 50Hz  |                   |
| Breaking capacity                                           | 40KA  |                   |
| Pole                                                        | 3     |                   |
| Main Techical Data:                                         |       |                   |
| Rated Voltage:                                              |       | 24KV              |
| Rated current:                                              |       | 3150A             |
| Rate frequency:                                             |       | 50HZ              |
| Rated short-time power frequency withstand voltage(1min)    |       | 65KV              |
| Rated lighting implus withstand current                     |       | 125KV             |
| Rated short-circuit breaking current                        |       | 40KA              |
| Breaking operations of rated short circuit breaking current |       | 30 times          |
| Rated short-time withstand current                          |       | 40KA              |
| Rated short-circuit lasting time                            |       | 4s                |
| Rated peak withstand current                                |       | 80/100KA          |
| Rated short-circuit making current                          |       | 80/100KA          |
| Rated single capacitor bank breaking current *              |       | 400/630A          |
| Rated back-to-back cap acitor breaking current              |       | 400A              |
| Mechanical life                                             |       | 10000times        |
| Contact closing force due to bellows and atmosphere         |       | 230±50N           |
| Counter force at rated contact stroke                       |       | 350±50N           |
| Contact erosion limit                                       |       | 3mm               |
| Part discharge                                              |       | ≤3pC              |
| Rated operation sequence                                    |       | O-0.3s-co-180s-co |
| Mechanical Date Required for Matched Vacuum Switchgear      |       |                   |
| Clearance between open contacts                             |       | 13±1mm            |
| Over travel                                                 |       | 3.5±1mm           |
| Average opening speed                                       |       | 1.3±0.2m/s        |
| Average closing speed                                       |       | 0.8±0.2m/s        |
| Rated contact force                                         |       | 4500±200N         |
| contact bouncing duration at closing operation              |       | ≤ 2ms             |
| Out of simultaneity of contact closing and opening          |       | ≤ 2ms             |
| bouncing back amplitude of opening contact                  |       | ≤2mm              |