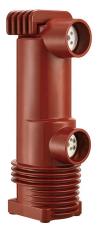

## 24 kV 3150A High quality closed pole epoxy resin embedded poles Vacuum interrupter for vacuum circuit breaker VCB

Overview Quick Details

Place of Origin:

Zhejiang, China

**Brand Name:** 

**LEQI** 

Model Number:

Product name:
Vacuum interrupter for vacuum circuit breaker VCB

Rated voltage:
24KV

Rated current:
3150A

Rated frequency:
50Hz

Breaking capacity:
40KA

Pole:

**Product Description** 

3