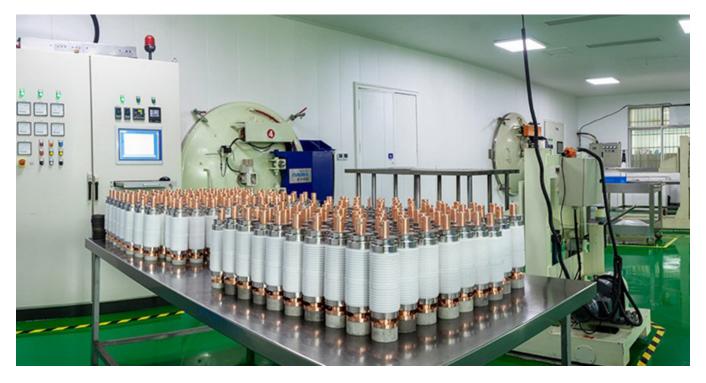

Product name:
Vacuum interrupter for vacuum circuit breaker VCB

Rated voltage:
24KV

Rated current:
3150A

Rated frequency:
50Hz

Breaking capacity:
40KA

Pole:

**Product Description** 

3

## Specification

| item            | value                                         |  |
|-----------------|-----------------------------------------------|--|
| Place of Origin | China                                         |  |
| Place           | Zhejiang                                      |  |
| Brand Name      | LEQI                                          |  |
| Model Number    | TEP-24/3150/40                                |  |
| Туре            | Vacuum                                        |  |
| Poles Number    | 3                                             |  |
| Rated Frequency | 50Hz                                          |  |
| Product name    | Vacuum interrupter for vacuum circuit breaker |  |
|                 | VCB                                           |  |
| Rated voltage   | 24 KV                                         |  |
|                 |                                               |  |

| Rated current                                               | 3150A |                   |
|-------------------------------------------------------------|-------|-------------------|
| Rated frequency                                             | 50Hz  |                   |
| Breaking capacity                                           | 40KA  |                   |
| Pole                                                        | 3     |                   |
| Main Techical Data:                                         |       |                   |
| Rated Voltage:                                              |       | 24KV              |
| Rated current:                                              |       | 3150A             |
| Rate frequency:                                             |       | 50HZ              |
| Rated short-time power frequency withstand voltage(1min)    |       | 65KV              |
| Rated lighting implus withstand current                     |       | 125KV             |
| Rated short-circuit breaking current                        |       | 40KA              |
| Breaking operations of rated short circuit breaking current |       | 30 times          |
| Rated short-time withstand current                          |       | 40KA              |
| Rated short-circuit lasting time                            |       | 4s                |
| Rated peak withstand current                                |       | 80/100KA          |
| Rated short-circuit making current                          |       | 80/100KA          |
| Rated single capacitor bank breaking current *              |       | 400/630A          |
| Rated back-to-back cap acitor breaking current              |       | 400A              |
| Mechanical life                                             |       | 10000times        |
| Contact closing force due to bellows and atmosphere         |       | 230±50N           |
| Counter force at rated contact stroke                       |       | 350±50N           |
| Contact erosion limit                                       |       | 3mm               |
| Part discharge                                              |       | ≤3pC              |
| Rated operation sequence                                    |       | O-0.3s-co-180s-co |
| Mechanical Date Required for Matched Vacuum Switchgear      |       |                   |
| Clearance between open contacts                             |       | 13±1mm            |
| Over travel                                                 |       | 3.5±1mm           |
| Average opening speed                                       |       | 1.3±0.2m/s        |
| Average closing speed                                       |       | 0.8±0.2m/s        |
| Rated contact force                                         |       | 4500±200N         |
| contact bouncing duration at closing operation              |       | ≤ 2ms             |
| Out of simultaneity of contact closing and opening          |       | ≤ 2ms             |
| bouncing back amplitude of opening contact                  |       | ≤2mm              |