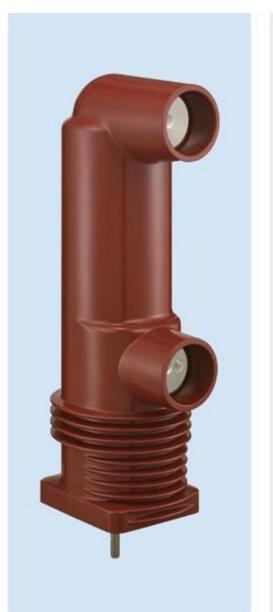

## 24 kV 3150A High quality closed pole epoxy resin embedded poles Vacuum interrupter for vacuum circuit breaker VCB

Overview Quick Details

Place of Origin:

Zhejiang, China

**Brand Name:** 

**LEQI** 

Model Number:

Product name:
Vacuum interrupter for vacuum circuit breaker VCB

Rated voltage:
24KV

Rated current:
3150A

Rated frequency:
50Hz

Breaking capacity:
40KA

Pole:

**Product Description** 

3