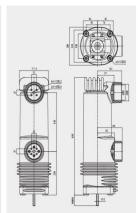

## Specification

| item            | value                                         |  |
|-----------------|-----------------------------------------------|--|
| Place of Origin | China                                         |  |
| Place           | Zhejiang                                      |  |
| Brand Name      | LEQI                                          |  |
| Model Number    | TEP-24/3150/40                                |  |
| Туре            | Vacuum                                        |  |
| Poles Number    | 3                                             |  |
| Rated Frequency | 50Hz                                          |  |
| Product name    | Vacuum interrupter for vacuum circuit breaker |  |
|                 | VCB                                           |  |
| Rated voltage   | 24 KV                                         |  |
|                 |                                               |  |

| Rated current                                               | 3150A |                   |
|-------------------------------------------------------------|-------|-------------------|
| Rated frequency                                             | 50Hz  |                   |
| Breaking capacity                                           | 40KA  |                   |
| Pole                                                        | 3     |                   |
| Main Techical Data:                                         |       |                   |
| Rated Voltage:                                              |       | 24KV              |
| Rated current:                                              |       | 3150A             |
| Rate frequency:                                             |       | 50HZ              |
| Rated short-time power frequency withstand voltage(1min)    |       | 65KV              |
| Rated lighting implus withstand current                     |       | 125KV             |
| Rated short-circuit breaking current                        |       | 40KA              |
| Breaking operations of rated short circuit breaking current |       | 30 times          |
| Rated short-time withstand current                          |       | 40KA              |
| Rated short-circuit lasting time                            |       | 4s                |
| Rated peak withstand current                                |       | 80/100KA          |
| Rated short-circuit making current                          |       | 80/100KA          |
| Rated single capacitor bank breaking current *              |       | 400/630A          |
| Rated back-to-back cap acitor breaking current              |       | 400A              |
| Mechanical life                                             |       | 10000times        |
| Contact closing force due to bellows and atmosphere         |       | 230±50N           |
| Counter force at rated contact stroke                       |       | 350±50N           |
| Contact erosion limit                                       |       | 3mm               |
| Part discharge                                              |       | ≤3pC              |
| Rated operation sequence                                    |       | O-0.3s-co-180s-co |
| Mechanical Date Required for Matched Vacuum Switchgear      |       |                   |
| Clearance between open contacts                             |       | 13±1mm            |
| Over travel                                                 |       | 3.5±1mm           |
| Average opening speed                                       |       | 1.3±0.2m/s        |
| Average closing speed                                       |       | 0.8±0.2m/s        |
| Rated contact force                                         |       | 4500±200N         |
| contact bouncing duration at closing operation              |       | ≤ 2ms             |
| Out of simultaneity of contact closing and opening          |       | ≤ 2ms             |
| bouncing back amplitude of opening contact                  |       | ≤2mm              |