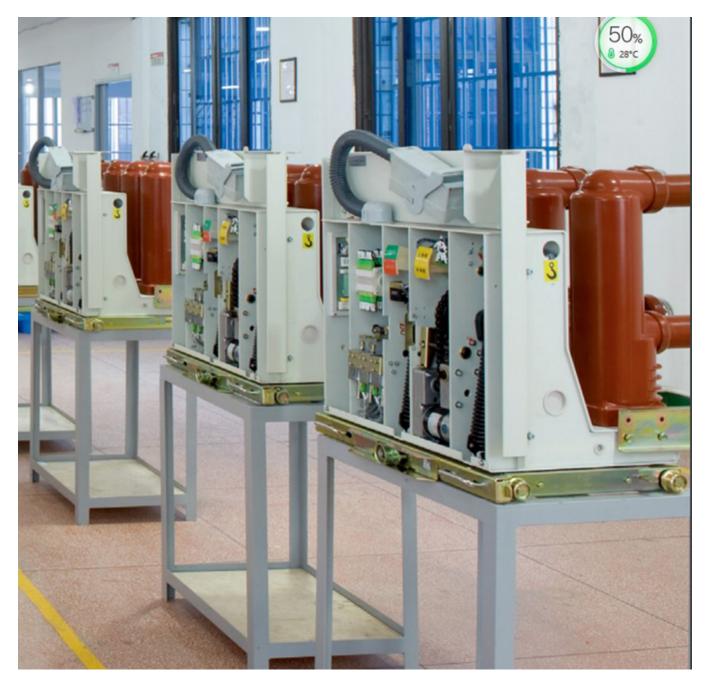

Product name:
Vacuum interrupter for vacuum circuit breaker VCB

Rated voltage:
24KV

Rated current:
3150A

Rated frequency:
50Hz

Breaking capacity:
40KA

Pole:

**Product Description** 

3

## Specification

| item            | value                                         |  |
|-----------------|-----------------------------------------------|--|
| Place of Origin | China                                         |  |
| Place           | Zhejiang                                      |  |
| Brand Name      | LEQI                                          |  |
| Model Number    | TEP-24/3150/40                                |  |
| Туре            | Vacuum                                        |  |
| Poles Number    | 3                                             |  |
| Rated Frequency | 50Hz                                          |  |
| Product name    | Vacuum interrupter for vacuum circuit breaker |  |
|                 | VCB                                           |  |
| Rated voltage   | 24 KV                                         |  |
|                 |                                               |  |

| Rated current                                               | 3150A |                   |
|-------------------------------------------------------------|-------|-------------------|
| Rated frequency                                             | 50Hz  |                   |
| Breaking capacity                                           | 40KA  |                   |
| Pole                                                        | 3     |                   |
| Main Techical Data:                                         |       |                   |
| Rated Voltage:                                              |       | 24KV              |
| Rated current:                                              |       | 3150A             |
| Rate frequency:                                             |       | 50HZ              |
| Rated short-time power frequency withstand voltage(1min)    |       | 65KV              |
| Rated lighting implus withstand current                     |       | 125KV             |
| Rated short-circuit breaking current                        |       | 40KA              |
| Breaking operations of rated short circuit breaking current |       | 30 times          |
| Rated short-time withstand current                          |       | 40KA              |
| Rated short-circuit lasting time                            |       | 4s                |
| Rated peak withstand current                                |       | 80/100KA          |
| Rated short-circuit making current                          |       | 80/100KA          |
| Rated single capacitor bank breaking current *              |       | 400/630A          |
| Rated back-to-back cap acitor breaking current              |       | 400A              |
| Mechanical life                                             |       | 10000times        |
| Contact closing force due to bellows and atmosphere         |       | 230±50N           |
| Counter force at rated contact stroke                       |       | 350±50N           |
| Contact erosion limit                                       |       | 3mm               |
| Part discharge                                              |       | ≤3pC              |
| Rated operation sequence                                    |       | O-0.3s-co-180s-co |
| Mechanical Date Required for Matched Vacuum Switchgear      |       |                   |
| Clearance between open contacts                             |       | 13±1mm            |
| Over travel                                                 |       | 3.5±1mm           |
| Average opening speed                                       |       | 1.3±0.2m/s        |
| Average closing speed                                       |       | 0.8±0.2m/s        |
| Rated contact force                                         |       | 4500±200N         |
| contact bouncing duration at closing operation              |       | ≤ 2ms             |
| Out of simultaneity of contact closing and opening          |       | ≤ 2ms             |
| bouncing back amplitude of opening contact                  |       | ≤2mm              |