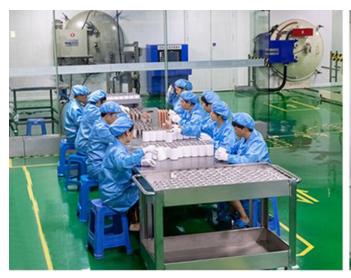

## 24 kV 3150A High quality closed pole epoxy resin embedded poles Vacuum interrupter for vacuum circuit breaker VCB











Overview Quick Details

Place of Origin:

Zhejiang, China

**Brand Name:** 

**LEQI** 

Model Number:

TEP-24/3150/40

Type:

Vacuum

Poles Number:

3

Rated Voltage:

24KV

Rated Frequency:
50Hz

Product name:
Vacuum interrupter for vacuum circuit breaker VCB

Rated voltage:
24KV

Rated current:
3150A

Rated frequency:
50Hz

Breaking capacity:
40KA

Pole:

**Product Description** 

3





























## Specification

| item            | value                                         |  |
|-----------------|-----------------------------------------------|--|
| Place of Origin | China                                         |  |
| Place           | Zhejiang                                      |  |
| Brand Name      | LEQI                                          |  |
| Model Number    | TEP-24/3150/40                                |  |
| Туре            | Vacuum                                        |  |
| Poles Number    | 3                                             |  |
| Rated Frequency | 50Hz                                          |  |
| Product name    | Vacuum interrupter for vacuum circuit breaker |  |
|                 | VCB